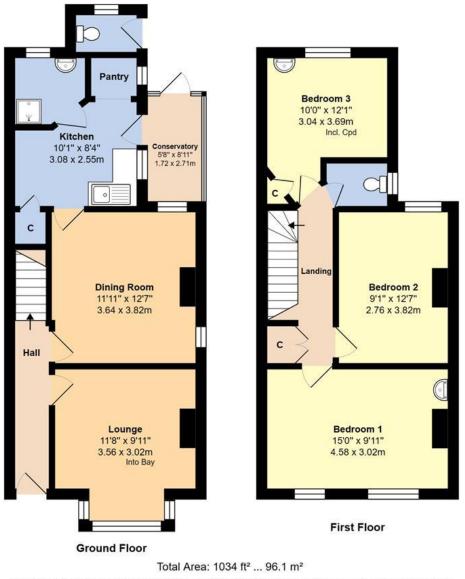

Whilst every attempt has been made to ensure the accuracy of the floor plan contained here, measurements are approximate and no responsibility is taken for error, omission or mis-statement. This plan is for illustrative purposes only and should be used as such by any prospective purchaser. Created by Jtm 2023

The accommodation comprises; an entrance hall, two reception rooms, a kitchen, a ground floor shower room, conservatory, three bedrooms and a first floor wc.

The property does require full modernisation and redecoration, yet does benefit from double glazing.