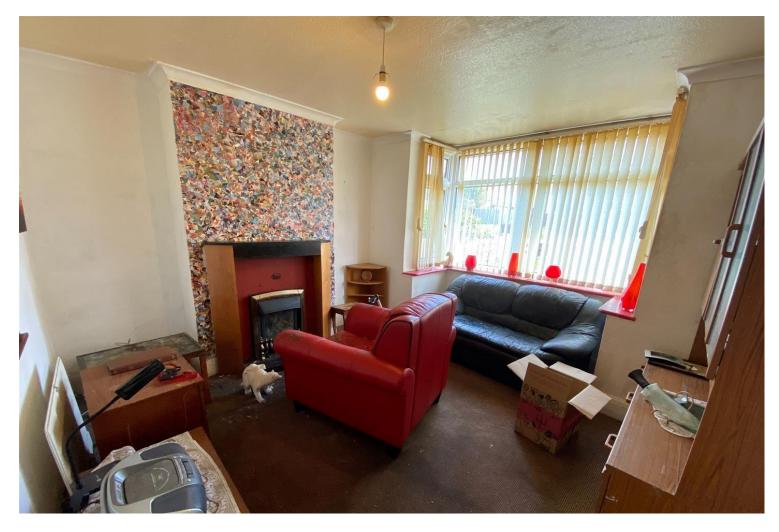

The accommodation comprises; an entrance hall, two reception rooms, a kitchen, a ground floor shower room, conservatory, three bedrooms and a first floor wc.

The property does require full modernisation and redecoration, yet does benefit from double glazing.