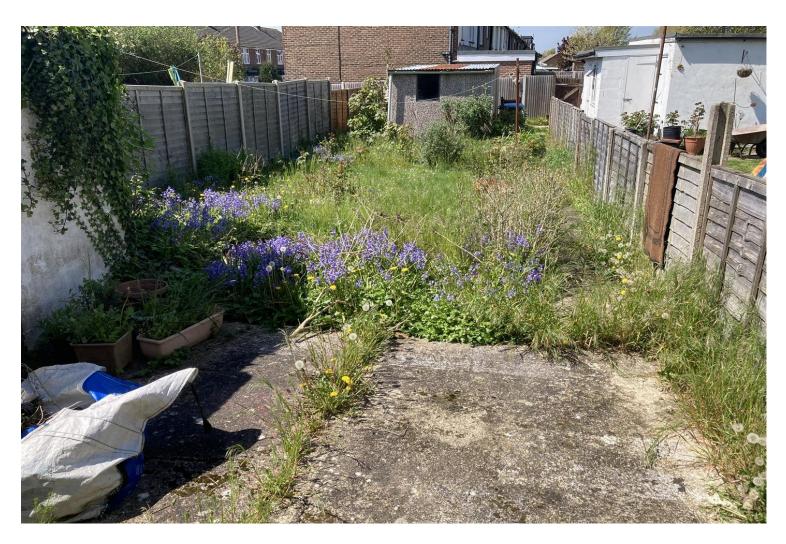

## **75 Lyminster Road, Littlehampton, West Sussex BN17 7LN** £250,000 - Freehold

Outside to the rear, is a good sized west facing rear garden which is predominately laid to lawn. Also situated to the rear, there is a detached garage.

To the front, there is an enclosed garden being laid to lawn with a footpath to the front door.

No forward chain.

The property is situated within easy access to local amenities, with a '700' bus stop located just outside the property, providing links to the town centre, and further afield to Portsmouth and Brighton. Wick Parade is within easy reach of the property, offering a range of shops including a post office and convenience store.